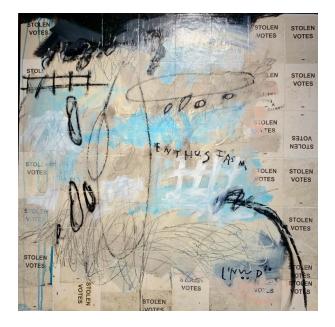

## **ENTHUSIASM, ORIGINAL ART**

So many Linwood themes and techniques find fresh expression in "Enthusiasm." The collaged repeat of "stolen vote" like wallpaper. Bold strokes of color, with seductive blues and reds colliding. Bateaux, Linwood's signature graphic element. A feast for the eyes and a feat of imagination. Beautifully framed in Gold