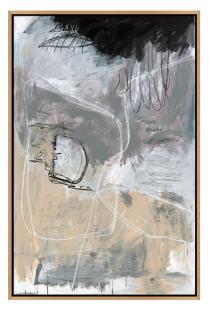

## FEELING MEANING, ORIGINAL ART

Linwood is a modern abstract artist with a deep sense of history. Opposites attract and the results are always harmonious. Here, bold strokes of black greet greys and blues. Archival manuscript pages, floral prints and sheet music are collaged, overpainted and glazed to add quite literally - layers of meaning and interest. Can you spy bateaux in this piece? The shape is the artist's signature. "Feel Meaning" invites you to do just that. Framed in Gold.

Canvas size: 50.5 x 74 Framed size: 52.5 x 76