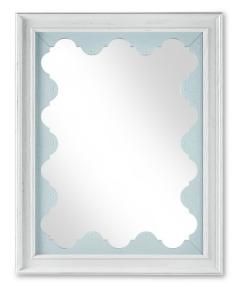

## **FELICITY MIRROR**

You'll like what you see in Felicity. Her reflection is quite like a frame portrait - of you (of course). The interior frame is scalloped with a smart rectangular surround. Choose from a raft of Bespoke finishes, including endless Kaleidoscope paint choices. And - here's the rub - mixing finishes is absolutely encouraged, as are customizations. Like all Bespoke selections, Felicity is Bench-Made in the USA, with speedy lead times in about six weeks!