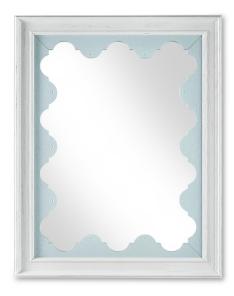

## FELICITY MIRROR

You'll like what you see in Felicity. Her reflection is quite like a frame portrait - of you (of course). The interior frame is scalloped with a smart rectangular surround. Choose from a raft of Bespoke finishes, including endless Kaleidoscope paint choices. And - here's the rub - mixing finishes is absolutely encouraged, as are customizations. Like all Bespoke selections, Felicity is Bench-Made in the USA, with speedy lead times in about six weeks!

OVERALL: W36.5 x D2 x H46