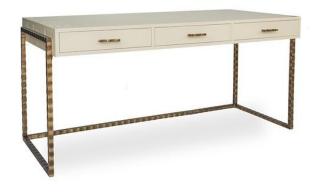

## FIRENZE DESK (SAMPLE)

Firenze is famous for its architecture. The desk too. The South + English Firenze desk is set on an hammered wrought iron base. The Firenze writing desk also provides ample room to spread out, and is outfitted with three drawers with pulls complimenting the metal base finish. Practicality and beauty abound. Shown in Chatsworth white Oak with Empire gold legs.

Overall: W65 x D30 x H30.