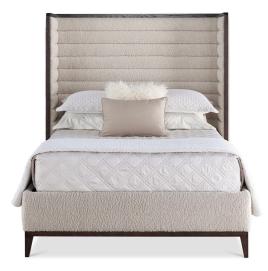

## FITZWILLIAM BED

It has wings! Like an old faithful armchair, the Fitzwilliam wraps and cuddles you for a blissful, stylish sleep. Pictured with undulating ribbed upholstery but what ever you dream of we can create, solid panel, button tufting, pleated folds - our production team is on it. Available in queen and king.

Queen: W70.5 x D85 x H72

King: W865 x D85 x H72