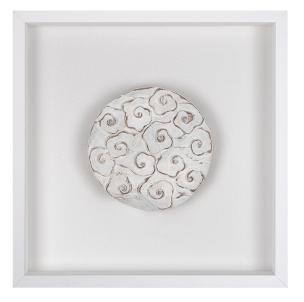

## FLOATING CLOUDS DECORATIVE PANEL

Nimbus, stratus, cirrus, cumulus, we love clouds of every ilk. The heaven's infinite variety inspires the Floating Clouds Decorative Panels. Each wooden disc is handcarved and then hand-leafed in Oralia Gold or Sculptor White, no two are alike. Matting and shadowbox framing highlights the texture and dimension of each cloud, melding objet d'art and wall art.

Additional details: Oralia Gold Cloud: mounted in a black frame surrounded by blue mat. Sculptor White Cloud: mounted in a white frame surrounded by an offwhite linen mat. Finished piece topped with acrylic.