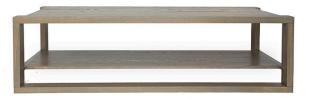

## **GASTON COFFEE TABLE**

Gaston is a stunning study in form. Sculptural and linear, the open-form console folds beautifully into various design plans. Make it your own with a choice of Bespoke finishes. Each piece is solid-wood and made expressly for you by artisans in the USA.

## You can create, it won't add to your wait -

customizations are welcomed and will not alter our speedy 4-6 week lead time.

Overall: W65 x D32 x H18.5