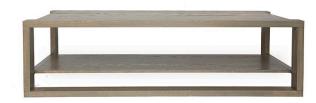

## **GASTON COFFEE TABLE**

Gaston is a stunning study in form. Sculptural and linear, the open-form console folds beautifully into various design plans. Make it your own with a choice of Bespoke finishes. Each piece is solid-wood and made expressly for you by artisans in the USA.

You can create, it won't add to your wait – customizations are welcomed and will not alter our speedy 4-6 week lead time.

Overall: W65 x D32 x H18.5