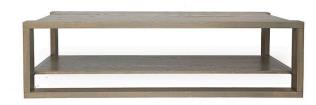

## **GASTON COFFEE TABLE**

Gaston is a stunning study in form. Sculptural and linear, the open-form console folds beautifly into various design plans. Make it your own with a choice of Bespoke finishes. Bench-Made in the USA.

You can create, it won't add to your wait – customizations are welcomed and will not alter our speedy 4-6 week lead time.

Overall: W65 x D32 x H18.5