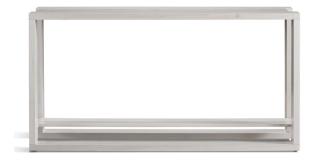

## **GASTON CONSOLE**

Gaston is a stunning study in form. Sculptural and linear, the open-form console folds beautifully into various design plans. South + English pieces are solid-wood and made expressly for you; make it your own with a choice of Bespoke finishes. Ask about South + English's Kaleidoscope, paint-match program.

Overall: W65 x D16 x H 33