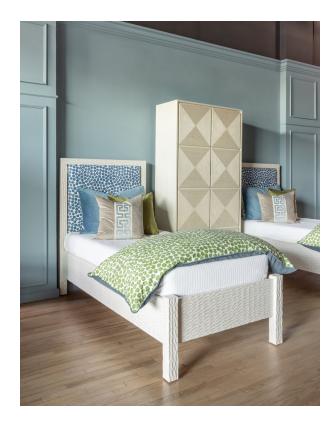

## **GENEVIEVE TWIN BED**

Masterfully crafted the Genevieve is the queen of fine details. New to the S+E repertoire is the artisan gouged pine featuring our new gossamer finish. The upholstered headboard is shown here in a designer COM (which are always welcome). As a Bespoke bed you can pick between a Twin and a Twin XL.

You can create, it won't add to your wait – customizations are welcomed and will not alter our speedy 6-8 week lead time.

Twin: 43W x 83D - (3 Yards C.O.M. Required)