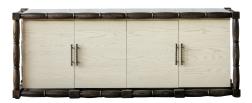

## **HAMPTON CABINET (SAMPLE)**

The Hampton Cabinet floats seamlessly in brilliantly crafted Oak. Shown in Chatsworth White Oak with Smoke Grey Oak turnings. Note the pop of color on the cabinet interior.

Overall: H-31" W-80" D-20"