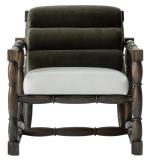

## HAMPTON CHAIR

What's old is new again with the Hampton chair. The frame features hand-lathed oak turnings in a modern style, available in all our bespoke finishes. Dress Hampton as you will, with either a straight or bolstered seat back, with a choice of S+E linens or velvets but designer COMs are welcomed.

Lead times are generally 4-6 weeks (C.O.M : Yards).

Overall: W30.5 x D29 x H 34.75" , Arm Height: 24" H