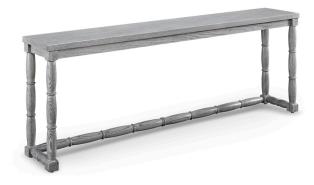

## **HAMPTON CONSOLE (SAMPLE)**

Artisan hand-lathed turnings in a modern style are combined with solid oak construction made to your specifications. What's old is new again with the Hampton Console. Available as shown in Chatsworth white on red oak frame.

Overall dims: W84 x D15 x H34