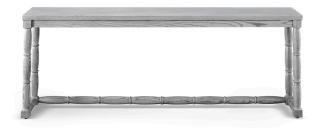

## **HAMPTON CONSOLE TABLE**

Artisan hand-lathed turnings in a modern style are combined with solid oak construction made to your specifications. What's old is new again with the Hampton Console. Bespoke customization by the inch is welcomed! Additionally, you may also specify wood grain visibility preference. Bench-Made in USA by by skilled artisans with long experience in the furniture-making tradition.