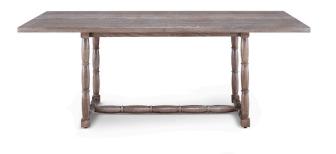

## HAMPTON DINING TABLE

What's old is new again with the Hampton dining table. The base is constructed of hand-lathed turnings in a modern style that are combined with solid oak that can be made to your specifications. Shown in our Elizabethan oak finish, the Hampton will be the center of attention at every meal. Bon Appetit! Hand crafted Oak in USA.

## You can create, it won't add to your wait -

customizations are welcomed and will not alter our speedy 6-8 week lead time.

AS Shown: Rectangular: W84 x D40 x H30 - (1.25" Oak )