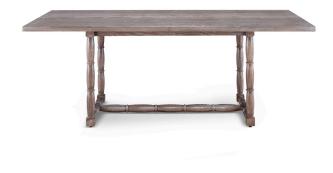

## HAMPTON DINING TABLE

What's old is new again with the Hampton dining table. The base is constructed of hand-lathed turnings in a modern style that are combined with solid oak that can be made to your specifications. Shown in our Elizabethan oak finish, the Hampton will be the center of attention at every meal. Bon Appetit! Hand crafted Oak in USA.

You can create, it won't add to your wait – customizations are welcomed and will not alter our speedy 6-8 week lead time.

Rectangular: W84 x D40 x H30 - (1.25" or 1.5" Table Top Thickness)