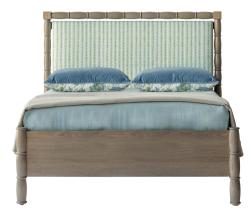

## HAMPTON QUEEN BED

What's old is new again with the Hampton bed. The frame features hand-lathed oak turnings in a modern style beautifully brought to life in S+E Bespoke Wash Grey Oak finish. The upholstered headboard is shown here in a designer COM (which are always welcome) or your choice of South + English's linens and velvets. We invite you to mix finishes on palette on solid oak.

## You can create, it won't add to your wait -

customizations are welcomed and will not alter our speedy 6-8 week lead time.

Queen Overall Dimensions: 66W x 87D x 59 H - ( 3 Yards C.O.M Required)