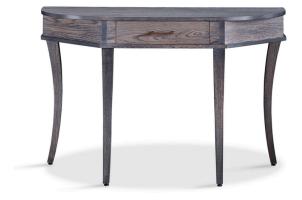

## HARROGATE DEMILUNE CONSOLE

And now, for a classic twist. Meet Harrogate, S+E's elegantly sculpted demilune console table set on shapely cabriolet legs. And, legs it has. Perfect for transitional decorating schemes and available in a variety of our Bespoke finishes. Bench-Made in USA by skilled artisans with long experience in the furniture-making tradition.

You can create, it won't add to your wait – customizations are welcomed and will not alter our speedy 4-6 week lead time.

Overall: W49.5 x D18.5 x H32