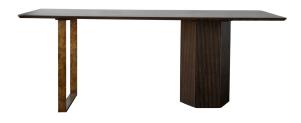

## **HOFFMAN COUNTER HEIGHT TABLE**

Designers love the Hoffman Counter Height Table. Elegantly designed with a single gilded golden leg perfectly complements in Walnut top. But, one might ask, is it art or is it a fab dining table?? You choose! As part of our Bespoke collection, the Hoffman dining table is available in any of wood and metal finishes. Bench-Made in the USA. Choose from a beveled or straight edge in any customize size.

Standard Top Size: W96 x D40 x H30 - (1.25" or 1.5" Table Top Thickness)

You can create, it won't add to your wait – customizations are welcomed and will not alter our speedy 6-8 week lead time.

Shown: Counter Height: W 96" x D42" x H36" (Walnut on cherry) Beveled edge