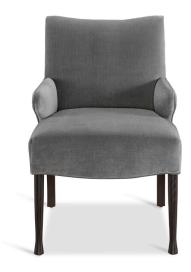

## **HUGO DINING ARM CHAIR**

Who needs a centerpiece? The Hugo Dining Chair is a game changer and scene stealer around the dining room table. Set on S+E signature sculpted leg, the tight (but comfy) bench seat ascends to modified wing arms. It's all about scale and Hugo's just right. Bench-Made in USA. Available in a raft of S+E velvets, linens and COM. Custom tailoring treatments available.

Overall: W23 x D25 x H36

Arm Height: H24.5"

Inside Seating Width: W17.5"

Inside Seating Depth: D20"

COM: 4 yards