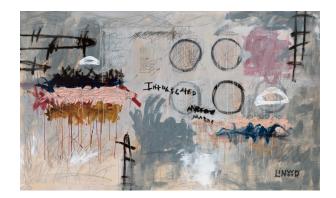

## INTOXICATED MAYBE, ORIGINAL ART

Framed size: 84 x 50

Some of Linwood's newest abstract art is bold in both color and neutral hues. Here, various shades of grey interact with pure blacks, and pops of muted pastels. Linwood's brush strokes are confident and assured - serene and unchanged. The canvas is noteworthy for strong graphic appeal, texture, layers of glazed and overpainted documents and artist graffiti. Modern art for uncommon interiors.