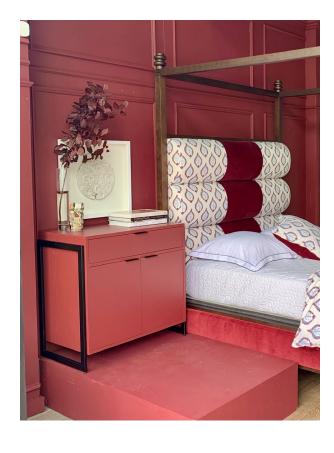

## **JASPER BEDSIDE SAMPLE**

We're a bit smitten with structural detail. Sure, it holds a design together (quite literally), but it's also where form meets function. We love it (especially South) and it's why Jasper is conceived with exterior metal bracing. This is available as shown with custom Benjamin moore red with black metal detailing.

Standard Size Overall: W33 x D20 x H32