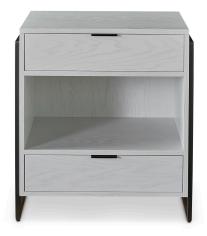

## **JASPER BEDSIDE TABLE**

We're a bit smitten with structural detail. Sure, it holds a design together (quite literally), but it's also where form meets function. We love it (especially South) and it's why Jasper is conceived with exterior metal bracing - available in five metal finishes - offset against a wonderful simplicity of form. Choose from any of our Bespoke finishes, Hand Crafted in the USA. Customization by the inch is always an option.

Standard Size Overall: W28 x D20 x H30