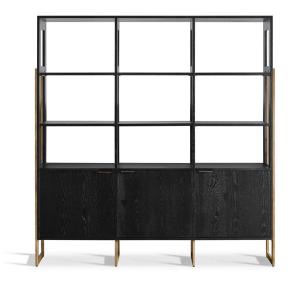

## JASPER BOOKCASE / 3-DOOR CABINET (SAMPLE)

We're a bit smitten with structural detail. Sure, it holds a design together (quite literally), but it's also where form meets function. Jasper is conceived with exterior metal bracing - shown in Empire gold- offset against a beautiful Black Coffee finish. Jasper features six adjustable shelves plus 3 Cabinet Doors. Hand Made Red Oak.

Standard Size Overall: W71 x D14 x H75