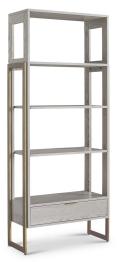

## JASPER BOOKCASE

We're a bit smitten with structural detail. Sure, it holds a design together (quite literally), but it's also where form meets function. We love it (especially South) and it's why Jasper is conceived with exterior metal bracing – available in five metal finishes – offset against a wonderful simplicity of form. Choose from any of our Bespoke finishes, Bench-Made in the USA. Customizations welcomed.

Standard Size Overall: W32.5 x D14 x H75