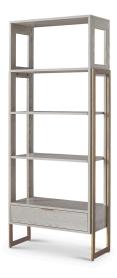

## **JASPER BOOKCASE**

We're a bit smitten with structural detail. Sure, it holds a design together (quite literally), but it's also where form meets function. We love it (especially South) and it's why Jasper is conceived with exterior metal bracing – available in five metal finishes – offset against a wonderful simplicity of form. Choose from any of our Bespoke finishes, Bench-Made in the USA. Customizations welcomed.

Standard Size Overall: W32.5 x D14 x H75