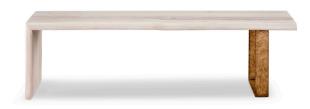

## **KENNINGTON BENCH**

Inspired by our Kennington Coffee Table, the waterfall design has a gilded leg to compliment the hardwood construction. A member of our Bespoke collection, the bench is available in our wood and metal finishes. You may specify with or without the organic live edge (as shown). Crafted by skilled artisans with long experience in the furniture-making tradition. Customization by the inch is always an option.