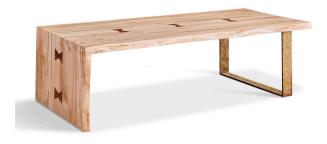

## south+english

It's all in the details with the Kennington Coffee Table. Between the statement hand-finished metal leg, gorgeous waterfall edge, and walnut butterflies, the Kennington is eye-catching in any space. Bench-Made in USA. Customizations welcome.