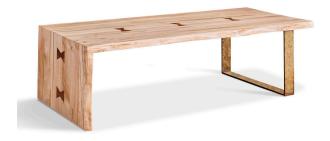

## **KENNINGTON COFFEE TABLE**

It's all in the details with the Kennington Coffee Table. Between the statement hand-finished metal leg, gorgeous waterfall edge, and walnut butterflies, the Kennington is eye-catching in any space. Bench-Made in USA. Customizations welcome.