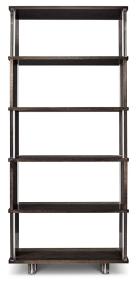

## KRISTOF BOOKSHELF

English has little patience for all-or-nothing propositions. In life and design. As a result, South + English is the master of what we call combination pieces, which thoughtfully and unexpectedly mix materials. Enter Kristof, a 6-tier bookcase with intriguing Lucite details on the side panels. The mechanics of the wood/acrylic pairing are a bit tricky – which is why designs of this ilk are rare – but there's no stopping English once an idea takes hold. Kristof is solid and transparent, simple and elegant. Shown in Smoked Grey Oak, one of many fab finishes. Bench-Made in USA.