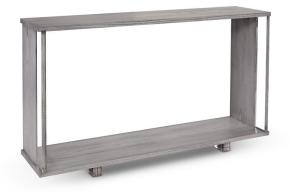

## **KRISTOF CONSOLE TABLE**

South + English is the master of what we call combination pieces, which thoughtfully and unexpectedly mix materials. Enter Kristof, an open-form console table with intriguing lucite details on the side panels. The mechanics of the wood/acrylic pairing are a bit tricky, but there's no stopping English once an idea takes hold. Kristof is solid and transparent, simple and elegant. Shown in Dove Wing Grey, one of many finishes available. Bench-Made in USA.

You can create, it won't add to your wait – customizations are welcomed and will not alter our speedy 4-6 week lead time.

Overall: W59 x D15 x H33.