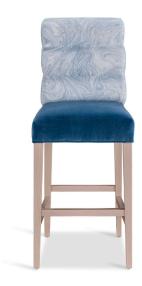

## **LLOYD BARSTOOL**

Lloyd's got your lumbar covered. A trio of three undulating rolls form the backrest, descending effortlessly to a comfy seat. Lloyd supports long leisurely dinners. We do too! Available in a choice of wood finishes, plus linens, velvets and your own COM. Specify one, two, or three (as shown) bolsters.

OVERALL: W19.5 x D22 x H42

SH: 30

COM: 3 Yards