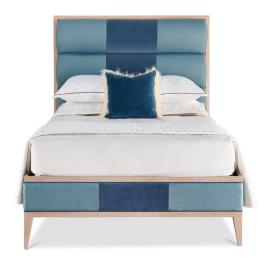

## **LLOYD BED**

The latest addition to the Lloyd family – the Lloyd Bed – features Lloyd's signature trio of three undulating rolls. Available in a choice of wood finishes, plus linens, velvets and your own COM. Opt for a pop of color with a contrasting center stripe (as shown), or dress Lloyd entirely in your favorite fabric. Made in USA. Available as a King and Queen, and also Twin size, where the Lloyd is perfect in pairs.

King: W79 x D85 x H70

Queen: W64 x D85 x H70

Twin: W40 x D85 x H70

Top of Support Slat to Floor: H10.5"

Top of Side Rail to Floor: H20"