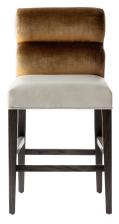

## **BRAMERTON COUNTER STOOL**

S+E's Bramerton stools got your lumbar covered. A duo of two undulating rolls form the backrest, descending effortlessly to a comfy seat. Designed to support long leisurely dinners. Available in a choice of wood finishes, plus linens, velvets and your own COM. Specify one, two (as shown), or three bolsters. OVERALL: W19 x D22 x H37 SEAT HEIGHT: 24" COM: 3.5 Yards