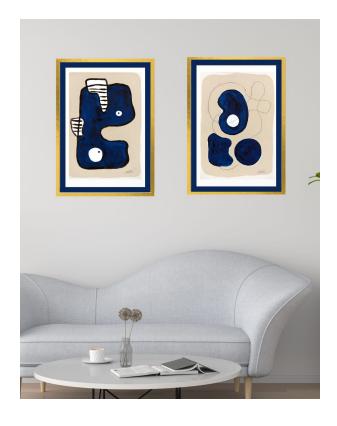

## **LND BLUE SERIES**

Linwood's brush strokes are confident and assured – serene and unchanged. The Original Print is noteworthy for strong graphic appeal, texture, layers of glazed and overpainted documents and artist graffiti. Modern art for uncommon interiors. Brilliantly floated in a shadowbox frame with a navy blue matt.

Print Size: 11 x 15 Each

CUSTOM COMMISSIONS: Linwood originals are indeed just that: one-of-a-kind creations. Please know, however, that Linwood loves personal commissions. Perhaps an already-sold work of art speaks to you. We should talk. Where to begin? The custom process starts with an email.