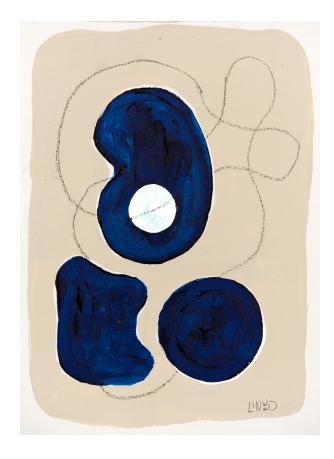

## **LND BLUE SERIES V2**

Linwood's brush strokes are confident and assured – serene and unchanged. The Original Print is noteworthy for strong graphic appeal, texture, layers of glazed and overpainted documents and artist graffiti. Modern art for uncommon interiors. Brilliantly floated in a shadowbox frame with a navy blue matt.