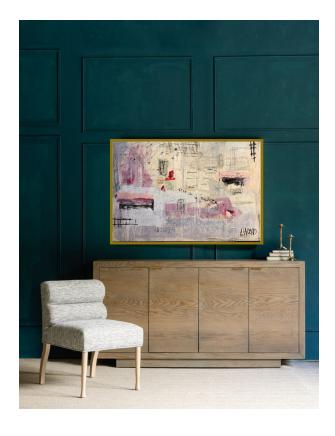

## **LOST IN A DREAM**

Lost In A Dream, one of Linwood's newest abstract art is bold in both color and neutral hues. Here, various shades of Pink interact with pure blacks, and pops of muted pastels. Linwood's brush strokes are confident and assured - serene and unchanged. The canvas is noteworthy for strong graphic appeal, texture, layers of glazed and overpainted documents and artist graffiti. Modern art for uncommon interiors.

Beautifully Framed In Gold Framed size: 73 3/4 x 49 1/2

CUSTOM COMMISSIONS: Linwood originals are indeed just that: one-of-a-kind creations. Please know, however, that Linwood loves personal commissions. Perhaps an already-sold work of art speaks to you. We should talk. Where to begin? The custom process starts with an email.