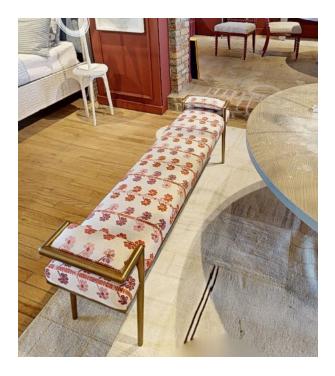

## LUCIANO BENCH (SAMPLE)

Too often the bench is a lowly and forgotten seating option. That was then. Luciano elevates bench design to new heights. Marvel at the frame, a sinuous tubular metal architecture in Aged Modern Brass with an inset seat cushion and low padded armrests. Available in a raft of S+E house velvets and linens. COMs are always a favorite.

Overall: W60 x D14 x H22

Seat Height: 18" COM: 2 yards