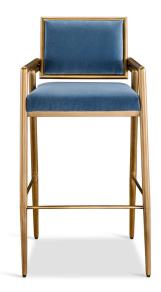

## LUCIANO COUNTER STOOL

You'll find Luciano holding court at the bar. Modern and sleek. Marvel at the frame, a sinuous tubular metal architecture in Aged Modern Brass. The Luciano Counter Stool adds a touch of class to any counter top social. Available in a raft of S+E house velvets and linens. COMs are always a favorite.

Overall: W21 x D18 x H42 (2 Yards Required C.O.M)

Seat Height: 25" / Arm Height: 30" / Seat Width: 18" / Seat Depth: 16"