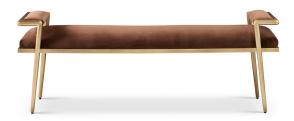

## **LUCIANO BENCH**

Too often the bench is a lowly and forgotten seating option. That was then. Luciano elevates bench design to new heights. Marvel at the frame, a sinuous tubular metal architecture in Aged Modern Brass with an inset seat cushion and low padded armrests. Available in a raft of S+E house velvets and linens. COMs are always a favorite.

Overall: W60 x D14 x H22

COM: 2 yards