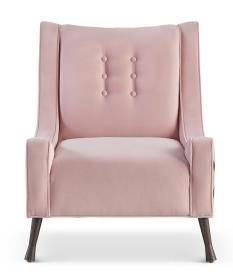

## **LUISA ARMCHAIR**

A disarmingly charming armless lounge chair. Via Luisa, South + English channels Hollywood Regency glamour, as shown in Rosewater velvet with contrasting COM ikat on out arms and back. Set on tapered legs in our stylish Alabaster finish. It's all about the details. Note the swanky curved back and precision-tailored tight cushion. Available in a raft of S+E house velvets and linens. COMs are always a favorite. Made in America.

Overall: W28 x D32 x H33.25

COM: 6 yards