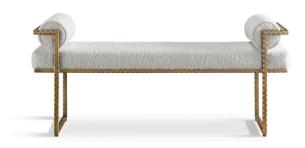

## **MADRID BENCH**

You simply must meet Madrid. The irregular steel frame is faceted and sculpted in a choice of five finishes. Each undulating frame is unique, pounded and fired individually. You're invited to choose from S+E's assortment of linens and velvets. As for a designer COM? Bring it on. We love collaborations. Madrid is made by hand in America. Clean Slate Collection. Customizations welcome.

OVERALL: W60 x D15 x H26

COM: 3 yards