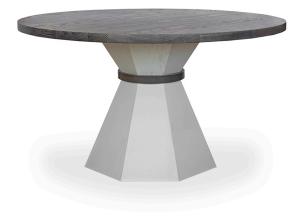

## MARKUS DINING TABLE

Tall, dark and handsome or light, crisp and clean; the statement-making Markus has a dynamic profile to boost your dining room or foyer style. Choose from two edge profiles and any of our bespoke finishes on oak or maple. Shown in Starry Oak Top with white base. Bench-Made in the USA.

**Choose from Round Tops** with a beveled or straight edge in the following sizes: DIA 42-72 (1.25" or 1.5" Top Thickness)

As Shown: Dining Table Top : Dia: 60" (1.25") Straight Edge

Finish: Starry sky OAK and Sea Pearl white

Markus Dining Table Base , Dims: Dia: 27" x H: 28.25"