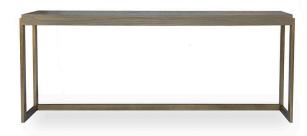

## **MATEO CONSOLE TABLE**

Simplicity never looked so good, solid wooden top mounted on tole metal frame elevates the look to go in any room. The Mateo Console Table is available in any of our Bespoke finishes, on solid oak or solid maple. Select from five of our metal finishes for the steel base. Bench-Made in USA, Bespoke customizations are welcome.