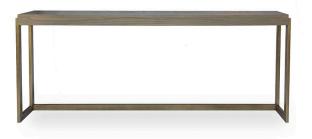

## MATEO CONSOLE TABLE

Simplicity never looked so good, solid wooden top mounted on tole metal frame elevates the look to go in any room. The Mateo Console Table is available in any of our Bespoke finishes, on solid oak or solid maple. Select from five of our metal finishes for the steel base. Bench-Made in USA, Bespoke customizations are welcome.

## You can create, it won't add to your wait -

customizations are welcomed and will not alter our speedy 4-6 week lead time.

Overall: W84 x D15 x H34