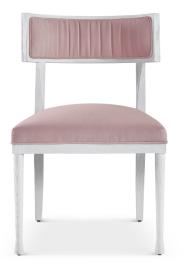

## MINERVA DINING CHAIR

As the Roman goddess of wisdom, handicrafts and poetry, Minerva was endowed with amazing powers. So too, the new South + English dining chair of the same name. Minerva's a furniture force with which to reckon, notable for a Greek klismos-inspired back and seat in a beautiful wood frame. Simply divine! Available in a raft of S+E house velvets and linens. COMs are always a favorite. Made in America.

OVERALL: W23 x D22 x H34.5 COM: 4 Yards