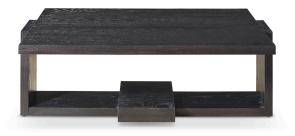

## MONTAGUE COFFEE TABLE

The Montague Coffee Table is a quiet study in seamless form. The solid oak base and spacious tabletop unite in clean modern lines, reminiscent of minimalist designs of the 1920s. Bench-Made in the USA, available in any of our Bespoke finishes.

You can create, it won't add to your wait - Bespoke customizations by the inch are welcomed and will not alter our speedy 4-6 ish week lead time.

OVERALL: W54 x D32 x H18