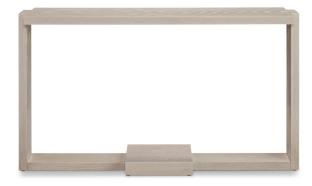

## MONTAGUE CONSOLE TABLE

The Montague Console Table is a quiet study in seamless form. The solid oak base and spacious tabletop unite in clean modern lines, reminiscent of minimalist designs of the 1920s. Bench-Made by artisans in the USA; this console is available in any of our Bespoke finishes. Customization by the inch is always an option.

You can create, it won't add to your wait – customizations are welcomed and will not alter our speedy 4-6 week lead time.

OVERALL: W59 x D14 x H33